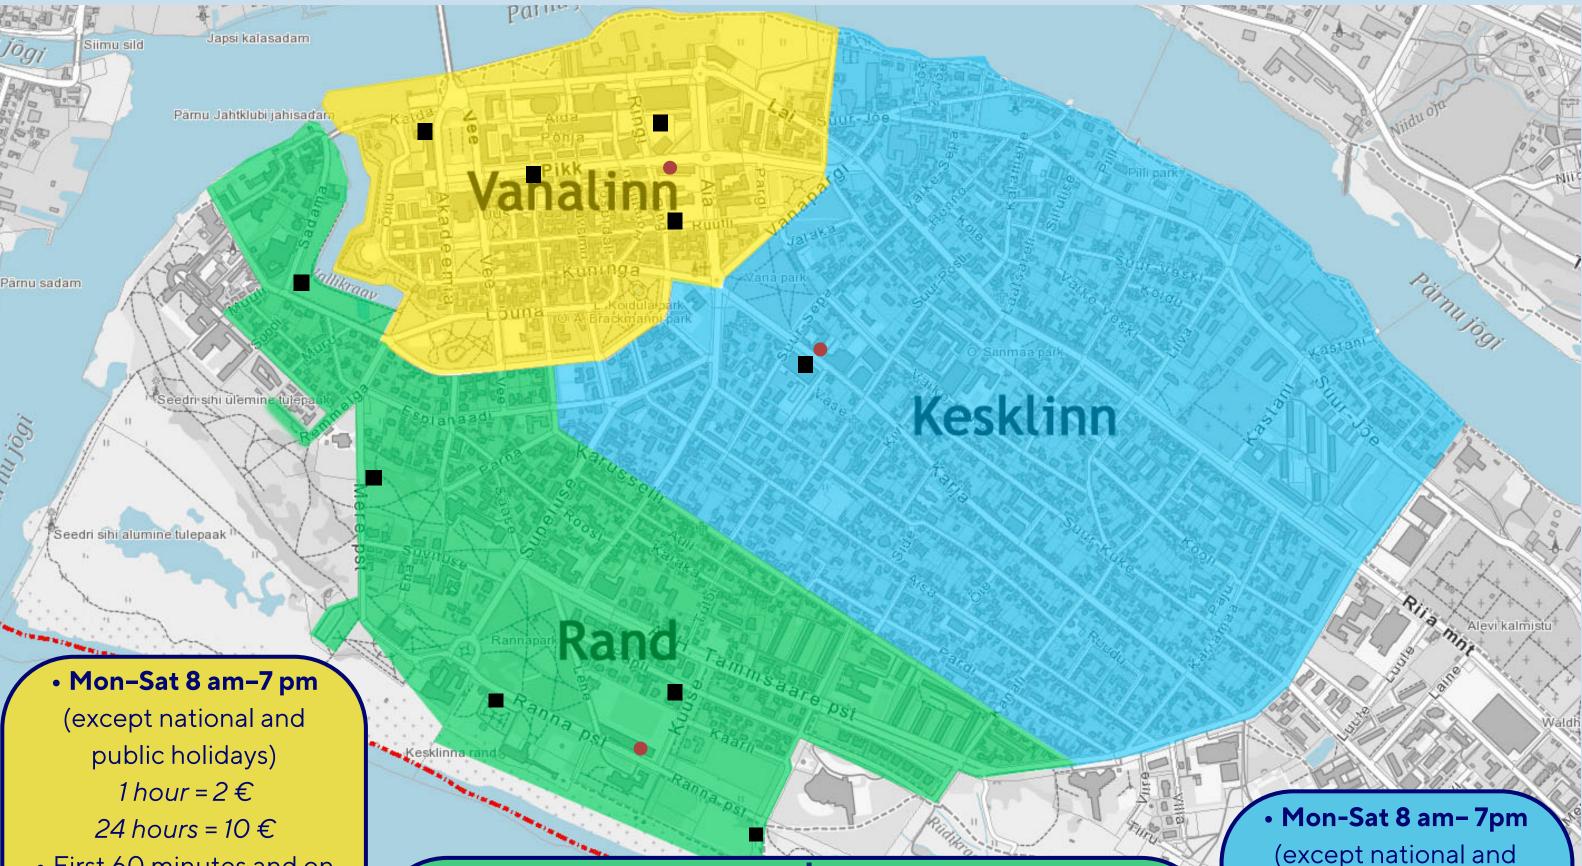

## PARKING IN PÄRNU TOWN OFFICIAL AREAS

Parking tickets can be bought from the bus station R-Kiosk (Pikk 13),
 Pärnu City Government (Suur-Sepa 16) and Pärnu Beach Stadium (Ranna pst 2).
 Tickets issued from the parking meter: the calculation of the parking fee is minute-based, the free parking time is automatically added to the end time of the ticket.

| <ul> <li>24 hours = 10 €</li> <li>First 60 minutes and on<br/>Sundays free of charge.</li> <li>Parking is free for the first 3<br/>hours on the central square<br/>parking lot in front of the<br/>Endla theatre.</li> <li>SMS parking: PVANALINN,<br/>PVANALINN60*</li> <li>The ticket is also valid in the<br/>City Centre area and from<br/>1 September to 30 April<br/>in the Beach area.</li> </ul> | on Sundays free of ch | <b>7pm</b> • Mon - Sun 8 aind(including nati<br>public holid<br>1 hour = 5and24 hours = 1and• First 30 minutes fharge.• SMS parking:<br>PRAND3valid• The ticket is also<br>same period in the | <ul> <li>am-7pm</li> <li>onal and</li> <li>days)</li> <li>5€</li> <li>25€</li> <li>ree of charge</li> <li>PRAND,</li> <li>0*</li> <li>valid for the</li> <li>e Old Town</li> </ul> | onal and<br>lidays)<br>= 1 €<br>= 5 €<br>utes and on<br>of charge.<br>PKESKLINN,<br>NN60*<br>also valid in<br>rea from |
|----------------------------------------------------------------------------------------------------------------------------------------------------------------------------------------------------------------------------------------------------------------------------------------------------------------------------------------------------------------------------------------------------------|-----------------------|-----------------------------------------------------------------------------------------------------------------------------------------------------------------------------------------------|------------------------------------------------------------------------------------------------------------------------------------------------------------------------------------|------------------------------------------------------------------------------------------------------------------------|
| <u>SMS parking</u><br>(only for Estonian mobile operator customers)                                                                                                                                                                                                                                                                                                                                      |                       | <u>Parking app</u>                                                                                                                                                                            | <u>Free parking</u>                                                                                                                                                                |                                                                                                                        |

 To start parking, send a SMS to 1902.
 Write the following information in the message: licence plate number, space, area designation (e.g.: 123ABC PVANALINN).

\* In order to use the free parking time, add the number of free minutes provided for the area to the end of the message (e.g.: 123ABC PVANALINN60).
To stop parking, call 1903.

• Parking fee is calculated on a per-minute basis.

• After five hours of parking, the 24-hour parking fee valid in the area will be charged (if the parking is uninterrupted).

You can pay for parking through the parking app **PARGI.EE** which supports paying for parking with a bank card and which can also be used in the absence of a contract with an Estonian mobile operator.